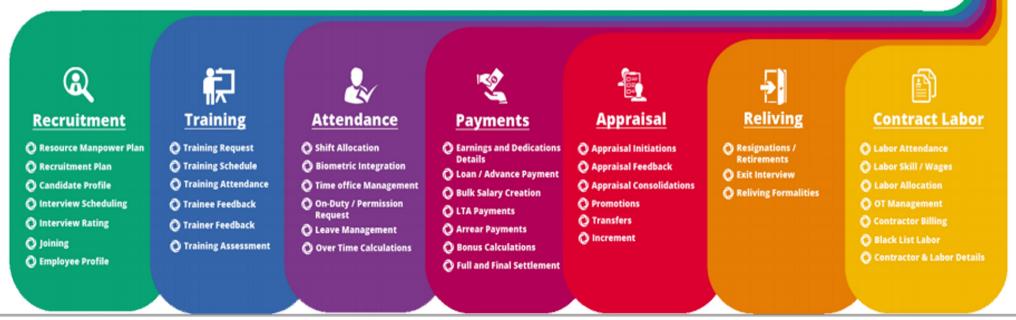

## **ABOUT MODULES**

- System Administration
- Employee Self Service
- Performance
- Personnel Information Management
- Leave /Time off Management
- Time & Attendance Management
- Recruitment

## **System Administration**

This module offers centralized control to HR Manager or other personnel to carry out basic HR functions. Organization structure and pay scale of employees are defined in this module.

## **Employee Self Service**

The Employee Self Service module provides employees access to pertinent information through a web-enabled PC without involving HR staff. Employees can view and update their personal information making it available anywhere, anytime.

#### **Performance**

This module simplifies assessment of job performance and communication of critical business expectations through creating employment reviews and self- assessments.

# **Personnel Information Management**

As a centralized employee database, the Personal Information Management (PIM) gives you the capability to easily and productively store and utilize all aspects of your employee information.

### Leave /Time off Management

This integrated module eliminates paperwork and reduce scheduling hassles by enabling online processing of requests and approval for leave and vacation time.

#### Recruitment

The Recruitment module gives HR professionals a comprehensive solution for the entire recruitment cycle. Effectively streamline your applicant tracking process from job vacancy to hire.

## **Time & Attendance Management**

The Time and Attendance Management module automate your timekeeping related processes while minimizing attendance policy errors. Enhance organizational performance and keep your labor and workforce data effectively organized.